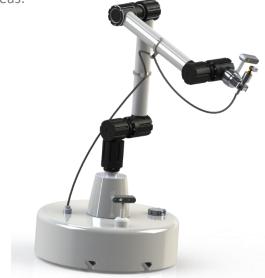

#### SPR smart detachable sprayer kit

Paired with ROSAN22 base, the SPR kit integrates a powerful MCU, a 30 to 100 liter tank of sanitation product, a 4 DOF arm and several sensors to correctly spray the product over the targeted learned areas.

Sprayer nozzle adapter for different product densities and spray droplet size.

On board panel to manage status, warnings, battery load and operation mode.

Apps on PC, tablet and mobile for easy setup and operation.

Navigation RGB-D smart camera.