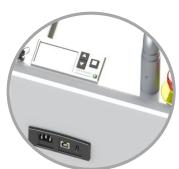

Sprayer nozzle adapter for different product densities and spray droplet size.

On board panel to manage status, warnings, battery load and operation mode.

Apps on PC, tablet and mobile for easy setup and operation.