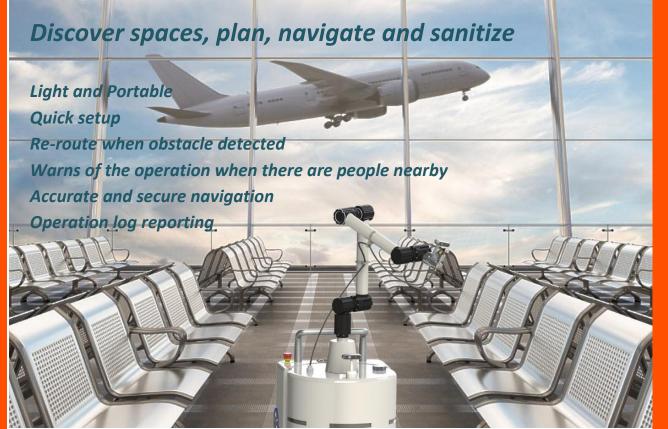

## **Autonomous Sanitation Spraying**

ROSAN22™ SPR Tracker is a lightweight, compact, and intelligent platform for autonomous sanitation of environments potentially contaminated by viruses

and bacteria.

Trolley style autonomous navigation base
Spraying kit for sanitation
Autonomous arm maneuvering for accurate
spraying of targeted surfaces
Intelligent navigation
Intelligent warning

More than 6 hours of operation between charges

#### Safety

ROSAN22™ SPR optimizes sanitation of potentially contaminated surfaces and aids protecting human health systematizing the sanitation works of large service areas in common infrastructures of public and private establishments.