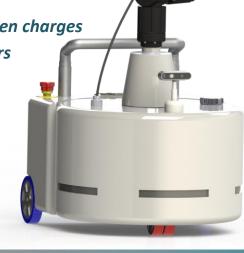

Trolley style autonomous navigation base
Spraying kit for sanitation
Autonomous arm maneuvering for accurate
spraying of targeted surfaces
Intelligent navigation
Intelligent warning

More than 6 hours of operation between charges

Lightweight and portable even on stairs

Telescopic handle

Local monitoring screen

#### **Autonomous ROSAN22 base**

Trolley style unmanned ground vehicle (UGV) full equipped to perform autonomous path navigation through a recognized environment.

A telescopic handle allows its easy transport even on stairs.